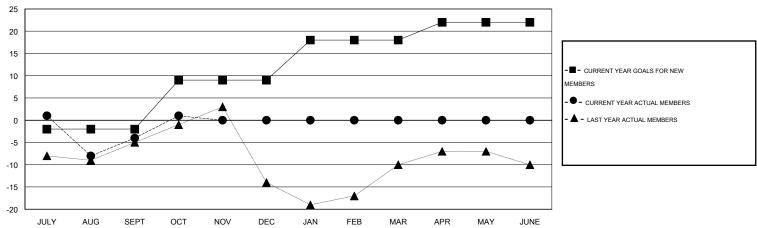

#### GOALS AND ACTUAL MEMBERS CUMULATIVE

| DROPPED CLUBS: 0 |    | 10 CLUBS OF 31 ADDED 1 OR MORE NEW MEMBERS | GENDER DISTRIBUTION   |              |     |
|------------------|----|--------------------------------------------|-----------------------|--------------|-----|
|                  |    | NEW WEINBERG                               | MALE                  | 749 (78.27%) |     |
|                  |    |                                            | FEMALE                | 208 (21.73%) |     |
| DROPPED MEMBERS  |    |                                            |                       |              |     |
| DECEASED         | 3  | CLICK HERE FOR HEALTH                      |                       |              | 100 |
| CLUB CANCELLED 0 |    | ASSESSMENT DATA                            | FAMILY UNIT MEMBERS   | 138<br>66    |     |
| OTHER            | 19 |                                            | HEAD OF HOUSEHOLD     |              |     |
| TOTAL            | 22 |                                            | NON-HEAD OF HOUSEHOLD |              |     |